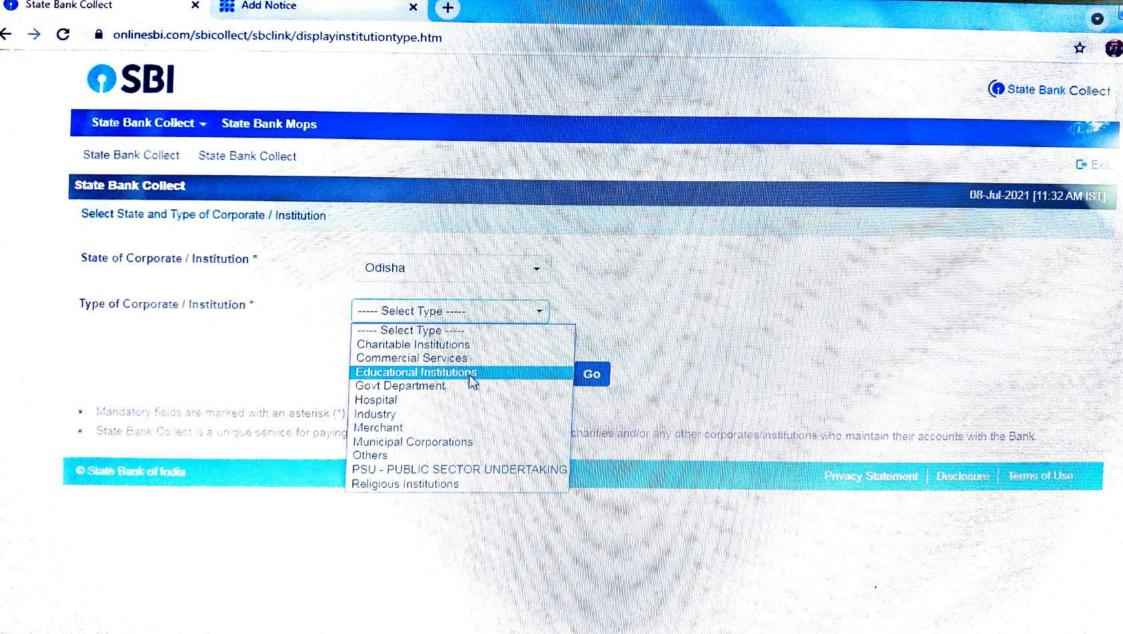

Proceed

© State Bank of India Umacy Statement

Educational Institutions Name \*

· Mandatory fields are marked with an asterisk (\*)

G State Bank of India

PRINCIPAL GOPABANINHU SCIENCE COLLEGE ATH

PRINCIPAL GOPABANDHU SCIENCE CC -