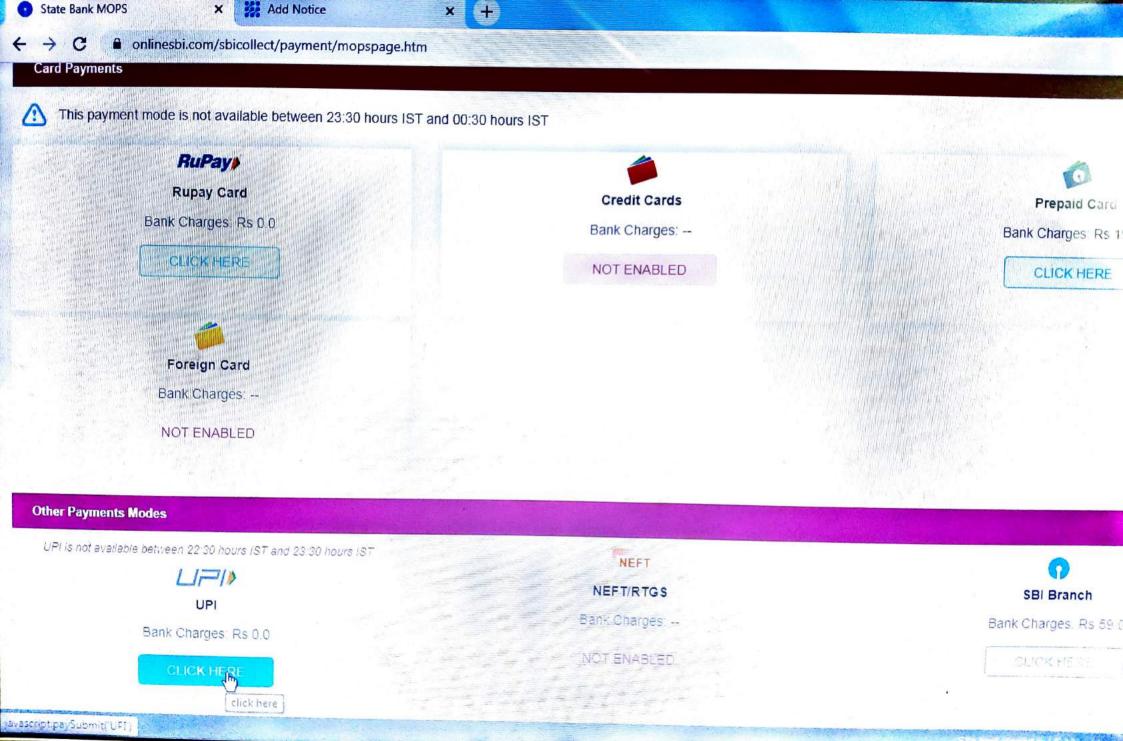

Please end us it at leaving me payment to the correct payer.

onlinesbi.com/sbicollect/payment/upipayment.htm

State Bank Collect - State Bank Mops

State Bank Collect | State Bank Collect

State Bank Collect

**UPI Payment Remittance Details** 

Sbcollect Reference Number

DUF1659773

Transaction Amount

1 500 00

VPA

QR code

Virtual Payment Address(VPA)