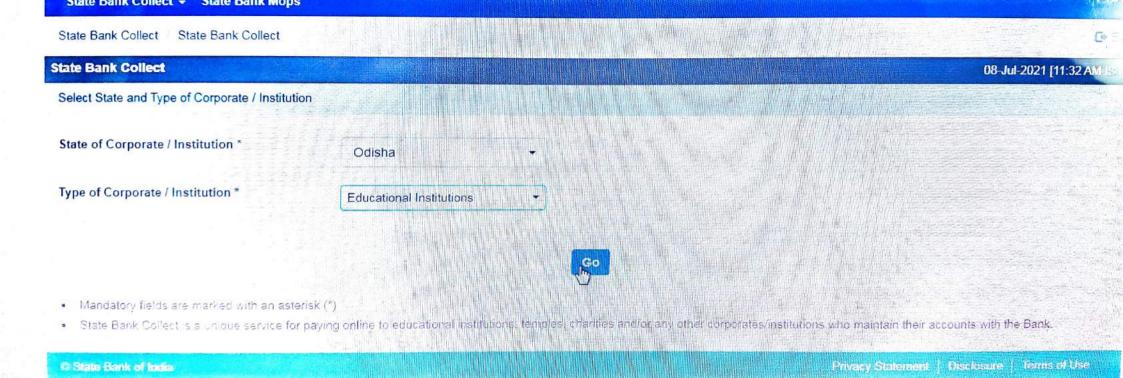

Proceed

© State Bank of India Umacy Statement

Educational Institutions Name \*

· Mandatory fields are marked with an asterisk (\*)

G State Bank of India

PRINCIPAL GOPABANINHU SCIENCE COLLEGE ATH

PRINCIPAL GOPABANDHU SCIENCE CC -