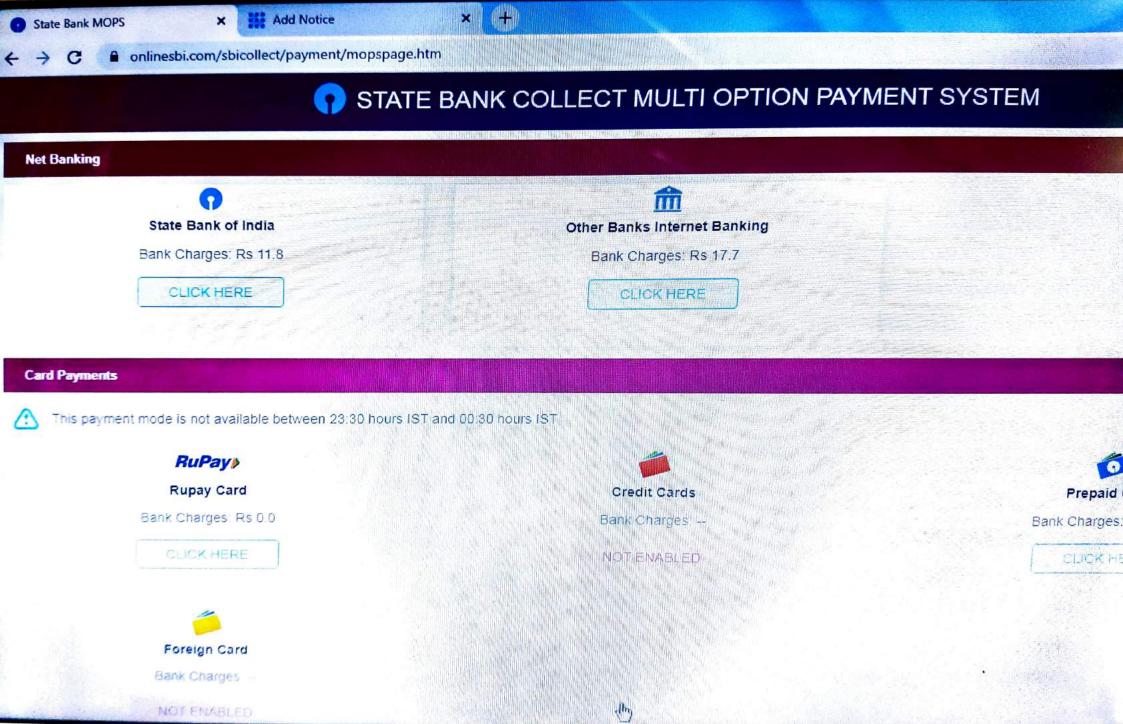

onlinesbi.com/sbicollect/payment/confirmpayment.htm

State Bank Collect - State Bank Mops

State Bank Collect State Bank Collect

**State Bank Collect** 