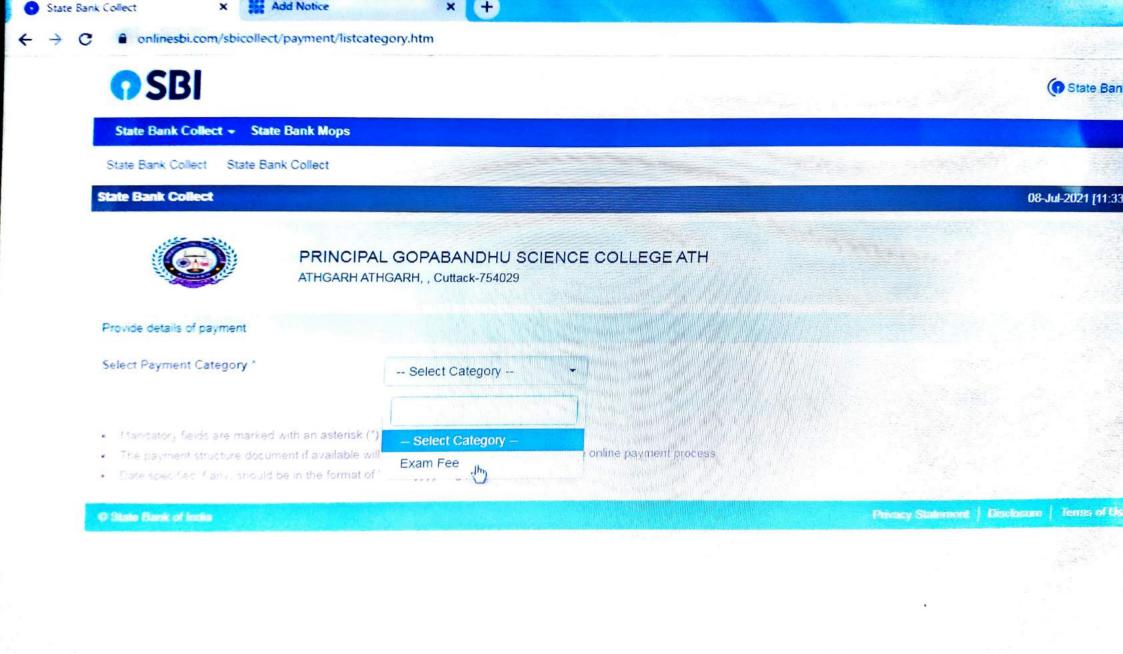

Proceed

© State Bank of India Umacy Statement

Educational Institutions Name \*

· Mandatory fields are marked with an asterisk (\*)

G State Bank of India

PRINCIPAL GOPABANINHU SCIENCE COLLEGE ATH

PRINCIPAL GOPABANDHU SCIENCE CC -

PRINCIPAL DPA COLLEGE MURA

PRINCIPAL ANCHAL CULLEGE PADAMIFUR

PRINCIPAL ANGUL MAHILA MAHAVID

PRINCIPAL ANGUL MAHILA MAHAVIDYALAYA

PRINCIPAL CHARAMPA MAHAVIDYALAYA(+2)

PRINCIPAL CHARAMPA MAHAVIDYALAYA(+3)

PRINCIPAL D.D (AUTO) COLLEGE (ADMISSION), KEONJHAR